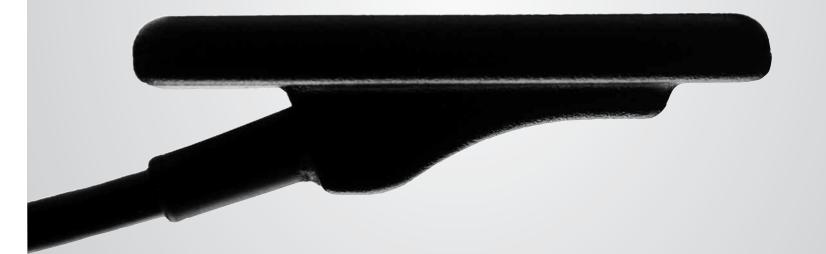

# SUNI: the pioneer in digital radiography

As the thinnest sensors in the world, Dr. Suni Plus System represents the perfect balance of form and function. Dr. Suni Plus sensors are designed with rounded corners that ensure easy positioning and optimal patient comfort. Plus the unique design of its reinforced cable attachment and ultrasonically sealed hardened outer casing makes them incredibly reliable and durable. These features allow us to offer an industry leading three year standard warranty. With Suni Software, Dr. Suni Plus delivers superior image quality while integrating with leading Practice Management Software programs.

# + Perfectly designed for optimal patient comfort

- Dr. Suni Plus are the thinnest sensors in the world.
- Designed with rounded corners for superior patient comfort.
- Built to last with a reinforced cable attachment, Dr. Suni Plus sensors are extremely reliable and durable and come with a three year warranty standard.
- The plug and play sensors are easy to install and can be operated in different PC's throughout the practice.
- Since one size does not fit all patients, three sensor sizes are available, including children and adults with special anatomical considerations.