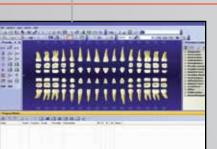

# + Intuitive Software – Easy To Use – Perfect Results

Specialized functions including calibrated length measurements, image enhancement tools, digital zoom and colorizing, all of which help to provide more accurate diagnosis. Pre-formatted letters, referral emails, drawing tools and reports simplify communication with patients and colleagues. Suni software is TWAIN compliant which ensures integration with other TWAIN devices including cameras, scanners and panoramic machines.

### + Simple and Easy Software Integration

Suni Software seemlessly integrates with all leading practice management software programs.