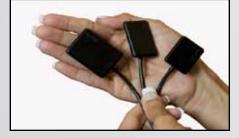

he people, and it's because of the relationship that's on going is why I talk Suni Digital Radiography



# + Perfectly designed for optimal patient comfort

- Dr. Suni Plus are the thinnest sensors in the world.
- Designed with rounded corners for superior patient comfort.
- Built to last with a reinforced cable attachment, Dr. Suni Plus sensors are extremely reliable and durable and come with a three year warranty standard.
- The plug and play sensors are easy to install and can be operated in different PC's throughout the practice.
- Since one size does not fit all patients, three sensor sizes are available, including children and adults with special anatomical considerations.









SUNI



Dr. Suni Plus sensors are extremely comfortable, flexible and are the best value in digital.



SUNIMAC Imaging Software

SuniMac uses the power and style typically associated with Mac products and includes a streamlined, sleek design, as well as an easy-to-use window dragging feature.





Dr. Suni Sensors are available in three sensor sizes. 0, 1 &2