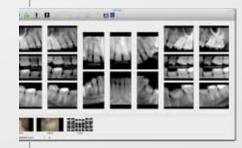

# + Intuitive Software – Easy To Use – Perfect Results

Specialized functions including calibrated length measurements, image enhancement tools, digital zoom and colorizing, all of which help to provide more accurate diagnosis. Pre-formatted letters, referral emails, drawing tools and reports simplify communication with patients and colleagues. Suni software is TWAIN compliant which ensures integration with other TWAIN devices including cameras, scanners and panoramic machines.

### + Simple and Easy Software Integration

Suni Software seemlessly integrates with all leading practice management software programs.