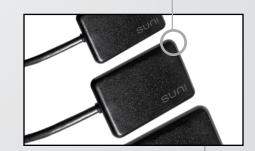

# SUNI: the pioneer in digital radiography

As the thinnest sensors in the world, Dr. Suni Plus System represents the perfect balance of form and function. Dr. Suni Plus sensors are designed with rounded corners that ensure easy positioning and optimal patient comfort. Plus the unique design of its reinforced cable attachment and ultrasonically sealed hardened outer casing makes them incredibly reliable and durable. These features allow us to offer an industry leading three year standard warranty. With Suni Software, Dr. Suni Plus delivers superior image quality while integrating with leading Practice Management Software programs.

# + Perfectly designed for optimal patient comfort

- Dr. Suni Plus are the thinnest sensors in the world.
- Designed with rounded corners for superior patient comfort.
- Built to last with a reinforced cable attachment, Dr. Suni Plus sensors are extremely reliable and durable and come with a three year warranty standard.
- The plug and play sensors are easy to install and can be operated in different PC's throughout the practice.
- Since one size does not fit all patients, three sensor sizes are available, including children and adults with special anatomical considerations.