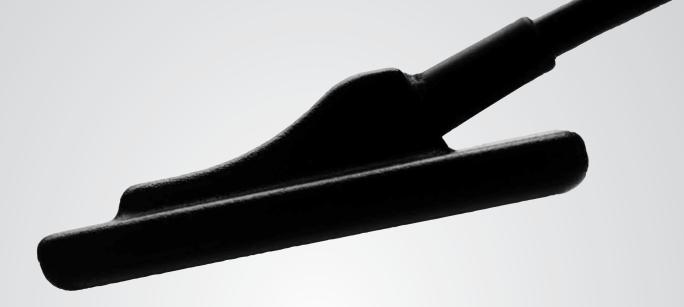

# SUNI: the pioneer in digital radiography

As the thinnest sensors in the world, Dr. Suni Plus System represents the perfect balance of form and function. Dr. Suni Plus sensors are designed with rounded corners that ensure easy positioning and optimal patient comfort. Plus the unique design of its reinforced cable attachment and ultrasonically sealed hardened outer casing makes them incredibly reliable and durable. These features allow us to offer an industry leading three year standard warranty. With Suni Software, Dr. Suni Plus delivers superior image quality while integrating with leading Practice Management Software programs.

# + Perfectly designed for optimal patient comfort

- Dr. Suni Plus are the thinnest sensors in the world.
- Designed with rounded corners for superior patient comfort.
- Built to last with a reinforced cable attachment, Dr. Suni Plus sensors are extremely reliable and durable and come with a three year warranty standard.
- The plug and play sensors are easy to install and can be operated in different PC's throughout the practice.
- Since one size does not fit all patients, three sensor sizes are available, including children and adults with special anatomical considerations.