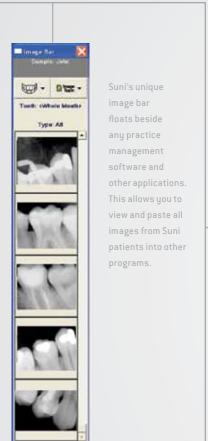

### + Simple and Easy Software Integration

Suni Software seemlessly integrates with all leading practice management software programs.