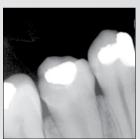

# + Intuitive Software – Easy To Use – Perfect Results

Specialized functions including calibrated length measurements, image enhancement tools, digital zoom and colorizing, all of which help to provide more accurate diagnosis. Pre-formatted letters, referral emails, drawing tools and reports simplify communication with patients and colleagues. Suni software is TWAIN compliant which ensures integration with other TWAIN devices including cameras, scanners and panoramic machines.