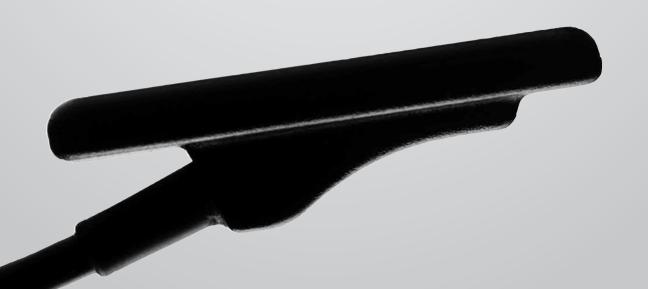

# SUNI: the pioneer in digital radiography

As the thinnest sensors in the world, Dr. Suni Plus System represents the perfect balance of form and function. Dr. Suni Plus sensors are designed with rounded corners that ensure easy positioning and optimal patient comfort. Plus the unique design of its reinforced cable attachment and ultrasonically sealed hardened outer casing makes them incredibly reliable and durable. These features allow us to offer an industry leading three year standard warranty. With Suni Software, Dr. Suni Plus delivers superior image quality while integrating with leading Practice Management Software programs.

# + Perfectly designed for optimal patient comfort

- Dr. Suni Plus are the thinnest sensors in the world.
- Designed with rounded corners for superior patient comfort.
- Built to last with a reinforced cable attachment, Dr. Suni Plus sensors are extremely reliable and durable and come with a three year warranty standard.
- The plug and play sensors are easy to install and can be operated in different PC's throughout the practice.
- Since one size does not fit all patients, three sensor sizes are available, including children and adults with special anatomical considerations.