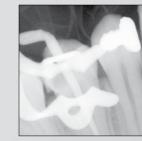

# + Intuitive Software – Easy To Use – Perfect Results

Specialized functions including calibrated length measurements, image enhancement tools, digital zoom and colorizing, all of which help to provide more accurate diagnosis. Pre-formatted letters, referral emails, drawing tools and reports simplify communication with patients and colleagues. Suni software is TWAIN compliant which ensures integration with other TWAIN devices including cameras, scanners and panoramic machines.