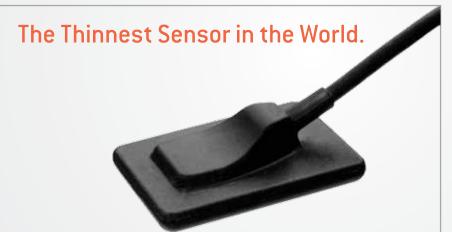

# SUNI: the pioneer in digital radiography

As the thinnest sensors in the world, Dr. Suni Plus System represents the perfect balance of form and function. Dr. Suni Plus sensors are designed with rounded corners that ensure easy positioning and optimal patient comfort. Plus the unique design of its reinforced cable attachment and ultrasonically sealed hardened outer casing makes them incredibly reliable and durable. These features allow us to offer an industry leading three year standard warranty. With Suni Software, Dr. Suni Plus delivers superior image quality while integrating with leading Practice Management Software programs.

# + Perfectly designed for optimal patient comfort

- Dr. Suni Plus are the thinnest sensors in the world.
- Designed with rounded corners for superior patient comfort.
- Built to last with a reinforced cable attachment, Dr. Suni Plus sensors are extremely reliable and durable and come with a three year warranty standard.
- The plug and play sensors are easy to install and can be operated in different PC's throughout the practice.
- Since one size does not fit all patients, three sensor sizes are available, including children and adults with special anatomical considerations.