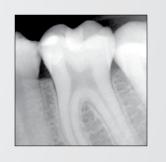

# + Intuitive Software – Easy To Use – Perfect Results

Specialized functions including calibrated length measurements, image enhancement tools, digital zoom and colorizing, all of which help to provide more accurate diagnosis. Pre-formatted letters, referral emails, drawing tools and reports simplify communication with patients and colleagues. Suni software is TWAIN compliant which ensures integration with other TWAIN devices including cameras, scanners and panoramic machines.