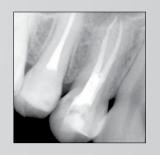

# SUNI: the pioneer in digital radiography

As the thinnest sensors in the world, Dr. Suni Plus System represents the perfect balance of form and function. Dr. Suni Plus sensors are designed with rounded corners that ensure easy positioning and optimal patient comfort. Plus the unique design of its reinforced cable attachment and ultrasonically sealed hardened outer casing makes them incredibly reliable and durable. These features allow us to offer an industry leading three year standard warranty. With Suni Software, Dr. Suni Plus delivers superior image quality while integrating with leading Practice Management Software programs.

# + Perfectly designed for optimal patient comfort

- Dr. Suni Plus are the thinnest sensors in the world.
- Designed with rounded corners for superior patient comfort.
- Built to last with a reinforced cable attachment, Dr. Suni Plus sensors are extremely reliable and durable and come with a three year warranty standard.
- The plug and play sensors are easy to install and can be operated in different PC's throughout the practice.
- Since one size does not fit all patients, three sensor sizes are available, including children and adults with special anatomical considerations.